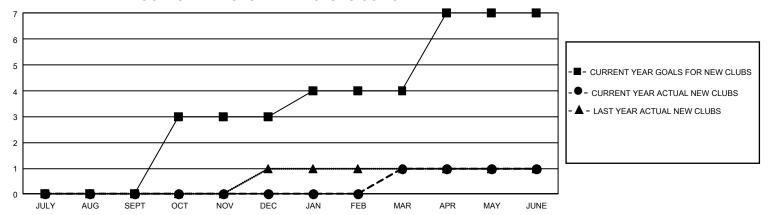

## GMT Constitutional Area 1, Group O

REPORT DOES NOT INCLUDE CLUBS IN UNDISTRICTED AREAS.

| Clubs                 |               |           |               | Members               |                         |                         |                                              |
|-----------------------|---------------|-----------|---------------|-----------------------|-------------------------|-------------------------|----------------------------------------------|
| RESULTS FOR 2022-2023 |               |           |               | RESULTS FOR 2022-2023 |                         |                         |                                              |
| QUARTER               | NEW CLUB GOAL | NEW CLUBS | DROPPED CLUBS | QUARTER MEN           | MBER GROWTH NET<br>GOAL | MEMBER GROWTH<br>ACTUAL | DROPPED MEMBERS ACTUAL (including transfers) |
| JULY/AUG/SEPT         | 0             | 0         | 2             | JULY/AUG/SEPT         | 20                      | 93                      | 105                                          |
| OCT/NOV/DEC           | 9             | 0         | 1             | OCT/NOV/DEC           | 28                      | 99                      | 134                                          |
| JAN/FEB/MAR           | 3             | 1         | 3             | JAN/FEB/MAR           | 20                      | 144                     | 121                                          |
| APR/MAY/JUNE          | 9             | 0         | 3             | APR/MAY/JUNE          | 38                      | 117                     | 234                                          |

## GOALS AND ACTUAL NEW CLUBS CUMULATIVE