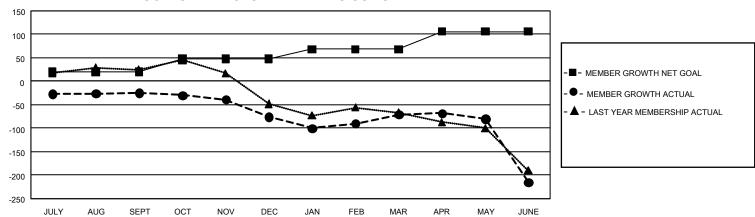

## GMT Constitutional Area 1, Group O

REPORT DOES NOT INCLUDE CLUBS IN UNDISTRICTED AREAS.

| Clubs                 |               |           |               | Members               |                         |                         |                                              |
|-----------------------|---------------|-----------|---------------|-----------------------|-------------------------|-------------------------|----------------------------------------------|
| RESULTS FOR 2022-2023 |               |           |               | RESULTS FOR 2022-2023 |                         |                         |                                              |
| QUARTER               | NEW CLUB GOAL | NEW CLUBS | DROPPED CLUBS | QUARTER MEN           | MBER GROWTH NET<br>GOAL | MEMBER GROWTH<br>ACTUAL | DROPPED MEMBERS ACTUAL (including transfers) |
| JULY/AUG/SEPT         | 0             | 0         | 2             | JULY/AUG/SEPT         | 20                      | 93                      | 105                                          |
| OCT/NOV/DEC           | 9             | 0         | 1             | OCT/NOV/DEC           | 28                      | 99                      | 134                                          |
| JAN/FEB/MAR           | 3             | 1         | 3             | JAN/FEB/MAR           | 20                      | 144                     | 121                                          |
| APR/MAY/JUNE          | 9             | 0         | 3             | APR/MAY/JUNE          | 38                      | 117                     | 234                                          |

## GOALS AND ACTUAL MEMBERS CUMULATIVE

| DROPPED CLUBS: 9 |     | 97 CLUBS OF 149 ADDED 1 OR<br>MORE NEW MEMBERS | GENDER DISTRIBUTION                 |                |  |
|------------------|-----|------------------------------------------------|-------------------------------------|----------------|--|
|                  |     |                                                | MALE                                | 2,376 (62.56%) |  |
|                  |     |                                                | FEMALE                              | 1,419 (37.36%) |  |
| DROPPED MEMBERS  |     |                                                | NON BINARY                          | 0 (0.00%)      |  |
| DECEASED         | 65  |                                                | PREFER NOT TO ANSWER                | 3 (0.08%)      |  |
| CLUB CANCELLED   | 21  |                                                | TOTAL FAMILY UNIT MEMBERS 833       |                |  |
| OTHER            | 508 | CLICK HERE FOR                                 |                                     |                |  |
| TOTAL            | 594 | CUMULATIVE MEMBERSHIP  DATA                    | FAMILY MEMBERS PAYING HALF DUES 429 |                |  |